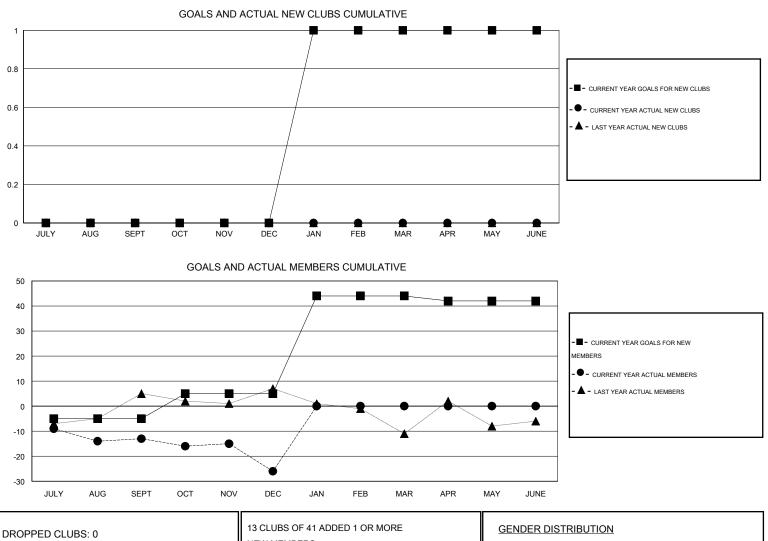

## District 14 L

Results as of: 12/31/2016

| GMT:                           | MT: Cindy Gregg LOCATION PENNSYLVANIA |   |   |   |   |                                  |    |    |    | GMT CA 1 |  |
|--------------------------------|---------------------------------------|---|---|---|---|----------------------------------|----|----|----|----------|--|
| Clubs<br>RESULTS FOR 2016-2017 |                                       |   |   |   |   | Members<br>RESULTS FOR 2016-2017 |    |    |    |          |  |
|                                |                                       |   |   |   |   |                                  |    |    |    |          |  |
| JULY/A                         | UG/SEPT                               | 0 | 0 | 0 | 0 | JULY/AUG/SEPT                    | -5 | 16 | 29 | -13      |  |
| OCT/N                          | OV/DEC                                | 0 | 0 | 0 | 0 | OCT/NOV/DEC                      | 10 | 18 | 31 | -13      |  |
| JAN/FE                         | B/MAR                                 | 1 | 0 | 0 | 0 | JAN/FEB/MAR                      | 39 | 0  | 0  | 0        |  |
| APR/M                          | AY/JUNE                               | 0 | 0 | 0 | 0 | APR/MAY/JUNE                     | -2 | 0  | 0  | 0        |  |

| DROPPED CLUBS: 0 |    | 13 CLUBS OF 41 ADDED 1 OR MORE | GENDER DISTRIBUTION |              |      |
|------------------|----|--------------------------------|---------------------|--------------|------|
|                  |    | NEW MEMBERS                    | MALE                | 840 (78.36%) |      |
|                  |    |                                | FEMALE              | 232 (21.64%) |      |
| DROPPED MEMBERS  |    |                                |                     |              |      |
| DECEASED         | 18 | CLICK HERE FOR HEALTH          |                     |              | 0.10 |
| CLUB CANCELLED   | 0  | ASSESSMENT DATA                | FAMILY UNIT MEMBERS |              | 212  |
| OTHER            | 42 |                                | HEAD OF HOUSEHOLD   | 103          |      |
| TOTAL            | 60 |                                | NON-HEAD OF HOUSE   | 109          |      |
|                  |    |                                |                     |              |      |